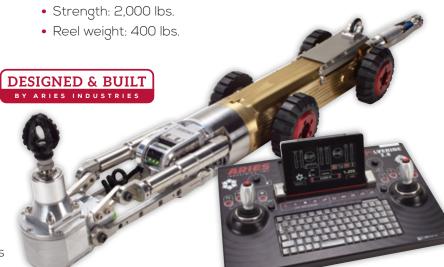

#### **Desktop Controller**

- CANbus technology
- Ergonomic fingertip controls
- Dual joystick
- Touch screen display
- Integrated DVR

#### Crawler

- · Weight: 61 lbs.
- Length: 37"
- Operates in 6"-18" diameter pipes
- Compact profile
- All-wheel drive
- Multiple wheel options
- Suitable for use in water lines

#### Cable Reel

- Cable length: 850'
- Diameter: ¾"
- Coax video
- Material: Kevlar®, Nylon, Hytrel® and Polyurethane (red)