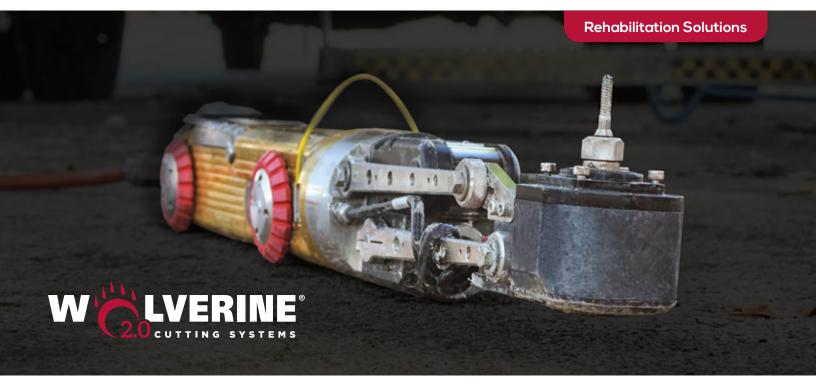

# Wolverine® 2.0 Self-Propelled Robotic Electric Cutting System

Cut through challenging material rapidly and accurately with our Wolverine® 2.0 Self-Propelled Robotic Electric Cutting System. Its advanced controls and cutting power allow you to complete lateral reinstatements or pre-lining prep work in 18" to 24" diameter pipes.

### **Advanced Technology**

The Wolverine 2.0 Cutting System is compact, powerful and able to navigate and cut through challenging pipes. The vehicle-mounted system is designed and built at Aries US-based plant with stainless steel and brass construction and integrated electrical cabling.

#### Crawler

- · Weight: 61 lbs.
- Length: 37"
- Operates in 6"-18" diameter pipes
- Compact profile
- All-wheel drive
- Multiple wheel options
- Suitable for use in water lines

#### Milling Motor

- Electric
- lkw@7000-12000 RPM
- Adjustable speed setting
- Field repairable

#### Camera

- Fixed lens with field replaceable glass
- Built-in lens wiper and scraper for in-the-pipe lens cleaning
- · Adjustable LED light ring
- Homing feature